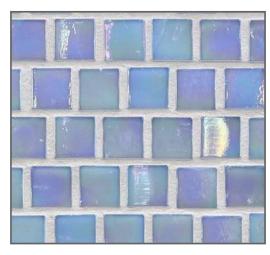

## **OPAL SOLIDS PATTERN**

TILE SIZE: 5/8 x 5/8"

## **OPAL SOLIDS**

LEGEND SAYS OPALS BRING BEAUTY, SUCCESS AND HAPPINESS TO ALL WHO WEAR THEM, AND EUROPEANS HAVE LONG CONSIDERED OPALS A SYMBOL OF HOPE, PURITY AND TRUTH. INSPIRED BY THE NAMESAKE GEMSTONE KNOWN FOR ITS INTERPLAY OF COLORS, OPAL SOLIDS BY MURRINE MOSAICS OFFERS AN EXQUISITE PALETTE IN WHICH COLOR, OPACITY AND SURFACE TEXTURE COMBINE TO CREATE A RICH IRIDESCENT GLASS SURFACE.

THE OPAL SOLIDS COLLECTION IS AVAILABLE IN 18 COLOR OPTIONS.

Please visit **MurrineMosaics.com** for our complete product offerings, Applications and installation instructions.

© 2024 MURRINE MOSAICS. ALL RIGHTS RESERVED.