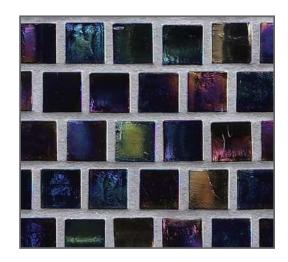

Junebug

Disco

Inked Mambo

## **OPAL SOLIDS**

LEGEND SAYS OPALS BRING BEAUTY, SUCCESS AND HAPPINESS TO ALL WHO WEAR THEM, AND EUROPEANS HAVE LONG CONSIDERED OPALS A SYMBOL OF HOPE, PURITY AND TRUTH. INSPIRED BY THE NAMESAKE GEMSTONE KNOWN FOR ITS INTERPLAY OF COLORS, OPAL SOLIDS BY MURRINE MOSAICS OFFERS AN EXQUISITE PALETTE IN WHICH COLOR, OPACITY AND SURFACE TEXTURE COMBINE TO CREATE A RICH IRIDESCENT GLASS SURFACE.