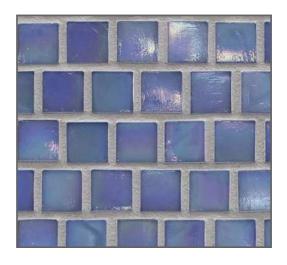

## **OPAL SOLIDS PATTERN**

TILE SIZE: 5/8 x 5/8"

## **OPAL SOLIDS**

LEGEND SAYS OPALS BRING BEAUTY, SUCCESS AND HAPPINESS TO ALL WHO WEAR THEM, AND EUROPEANS HAVE LONG CONSIDERED OPALS A SYMBOL OF HOPE, PURITY AND TRUTH. INSPIRED BY THE NAMESAKE GEMSTONE KNOWN FOR ITS INTERPLAY OF COLORS, OPAL SOLIDS BY MURRINE MOSAICS OFFERS AN EXQUISITE PALETTE IN WHICH COLOR, OPACITY AND SURFACE TEXTURE COMBINE TO CREATE A RICH IRIDESCENT GLASS SURFACE.

THE OPAL SOLIDS COLLECTION IS AVAILABLE IN 18 COLOR OPTIONS.

Please visit **MurrineMosaics.com** for our complete product offerings, Applications and installation instructions.

© 2024 MURRINE MOSAICS. ALL RIGHTS RESERVED.