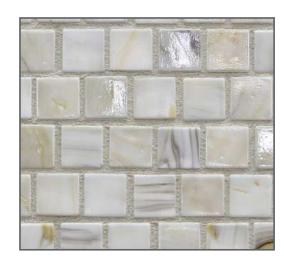

## **OPAL SOLIDS**

LEGEND SAYS OPALS BRING BEAUTY, SUCCESS AND HAPPINESS TO ALL WHO WEAR THEM, AND EUROPEANS HAVE LONG CONSIDERED OPALS A SYMBOL OF HOPE, PURITY AND TRUTH. INSPIRED BY THE NAMESAKE GEMSTONE KNOWN FOR ITS INTERPLAY OF COLORS, OPAL SOLIDS BY MURRINE MOSAICS OFFERS AN EXQUISITE PALETTE IN WHICH COLOR, OPACITY AND SURFACE TEXTURE COMBINE TO CREATE A RICH IRIDESCENT GLASS SURFACE.

THE OPAL SOLIDS COLLECTION IS AVAILABLE IN 18 COLOR OPTIONS.

Please visit **MurrineMosaics.com** for our complete product offerings, Applications and installation instructions.

© 2024 MURRINE MOSAICS. ALL RIGHTS RESERVED.