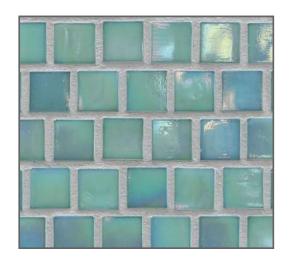

# OPAL SOLIDS

## **OPAL SOLIDS PATTERN**

TILE SIZE: 5/8 x 5/8"

## **OPAL SOLIDS**

LEGEND SAYS OPALS BRING BEAUTY, SUCCESS AND HAPPINESS TO ALL WHO WEAR THEM, AND EUROPEANS HAVE LONG CONSIDERED OPALS A SYMBOL OF HOPE, PURITY AND TRUTH. INSPIRED BY THE NAMESAKE GEMSTONE KNOWN FOR ITS INTERPLAY OF COLORS, OPAL SOLIDS BY MURRINE MOSAICS OFFERS AN EXQUISITE PALETTE IN WHICH COLOR, OPACITY AND SURFACE TEXTURE COMBINE TO CREATE A RICH IRIDESCENT GLASS SURFACE.