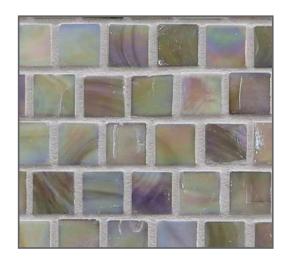

# OPAL SOLIDS

## **OPAL SOLIDS PATTERN**

TILE SIZE: 5/8 x 5/8"

## **OPAL SOLIDS**

LEGEND SAYS OPALS BRING BEAUTY, SUCCESS AND HAPPINESS TO ALL WHO WEAR THEM, AND EUROPEANS HAVE LONG CONSIDERED OPALS A SYMBOL OF HOPE, PURITY AND TRUTH. INSPIRED BY THE NAMESAKE GEMSTONE KNOWN FOR ITS INTERPLAY OF COLORS, OPAL SOLIDS BY MURRINE MOSAICS OFFERS AN EXQUISITE PALETTE IN WHICH COLOR, OPACITY AND SURFACE TEXTURE COMBINE TO CREATE A RICH IRIDESCENT GLASS SURFACE.