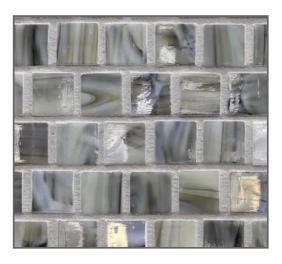

# OPAL SOLIDS

## **OPAL SOLIDS PATTERN**

TILE SIZE: 5/8 x 5/8"

## **OPAL SOLIDS**

LEGEND SAYS OPALS BRING BEAUTY, SUCCESS AND HAPPINESS TO ALL WHO WEAR THEM, AND EUROPEANS HAVE LONG CONSIDERED OPALS A SYMBOL OF HOPE, PURITY AND TRUTH. INSPIRED BY THE NAMESAKE GEMSTONE KNOWN FOR ITS INTERPLAY OF COLORS, OPAL SOLIDS BY MURRINE MOSAICS OFFERS AN EXQUISITE PALETTE IN WHICH COLOR, OPACITY AND SURFACE TEXTURE COMBINE TO CREATE A RICH IRIDESCENT GLASS SURFACE.