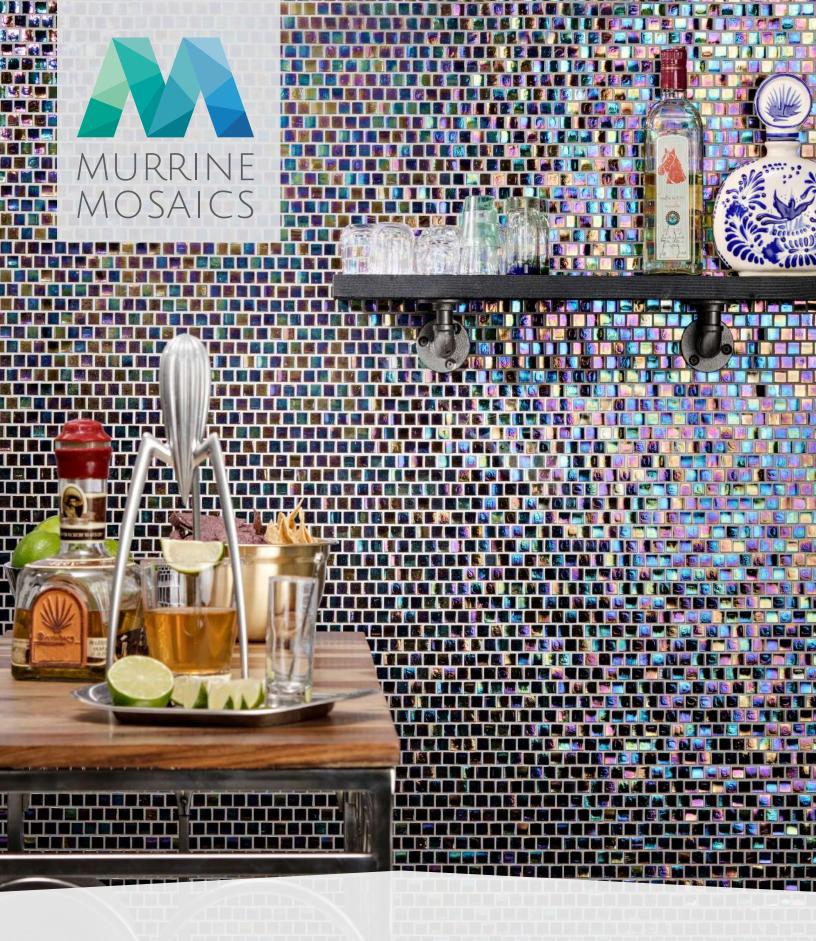

## **OPAL SOLIDS**

LEGEND SAYS OPALS BRING BEAUTY, SUCCESS AND HAPPINESS TO ALL WHO WEAR THEM, AND EUROPEANS HAVE LONG CONSIDERED OPALS A SYMBOL OF HOPE, PURITY AND TRUTH. INSPIRED BY THE NAMESAKE GEMSTONE KNOWN FOR ITS INTERPLAY OF COLORS, OPAL SOLIDS BY MURRINE MOSAICS OFFERS AN EXQUISITE PALETTE IN WHICH COLOR, OPACITY AND SURFACE TEXTURE COMBINE TO CREATE A RICH IRIDESCENT GLASS SURFACE.

THE OPAL SOLIDS COLLECTION IS AVAILABLE IN 18 COLOR OPTIONS.

Please visit **MurrineMosaics.com** for our complete product offerings, Applications and installation instructions.

© 2024 MURRINE MOSAICS. ALL RIGHTS RESERVED.