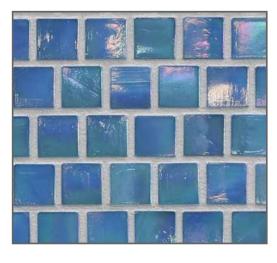

## **OPAL SOLIDS PATTERN**

TILE SIZE: 5/8 x 5/8"

## **OPAL SOLIDS**

LEGEND SAYS OPALS BRING BEAUTY, SUCCESS AND HAPPINESS TO ALL WHO WEAR THEM, AND EUROPEANS HAVE LONG CONSIDERED OPALS A SYMBOL OF HOPE, PURITY AND TRUTH. INSPIRED BY THE NAMESAKE GEMSTONE KNOWN FOR ITS INTERPLAY OF COLORS, OPAL SOLIDS BY MURRINE MOSAICS OFFERS AN EXQUISITE PALETTE IN WHICH COLOR, OPACITY AND SURFACE TEXTURE COMBINE TO CREATE A RICH IRIDESCENT GLASS SURFACE.

THE OPAL SOLIDS COLLECTION IS AVAILABLE IN 18 COLOR OPTIONS.

Please visit **MurrineMosaics.com** for our complete product offerings, Applications and installation instructions.

© 2024 MURRINE MOSAICS. ALL RIGHTS RESERVED.