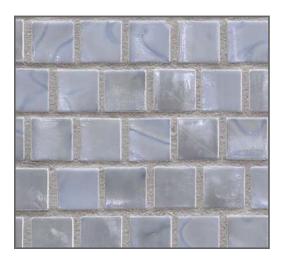

# OPAL SOLIDS

## **OPAL SOLIDS PATTERN**

TILE SIZE: 5/8 x 5/8"

## **OPAL SOLIDS**

LEGEND SAYS OPALS BRING BEAUTY, SUCCESS AND HAPPINESS TO ALL WHO WEAR THEM, AND EUROPEANS HAVE LONG CONSIDERED OPALS A SYMBOL OF HOPE, PURITY AND TRUTH. INSPIRED BY THE NAMESAKE GEMSTONE KNOWN FOR ITS INTERPLAY OF COLORS, OPAL SOLIDS BY MURRINE MOSAICS OFFERS AN EXQUISITE PALETTE IN WHICH COLOR, OPACITY AND SURFACE TEXTURE COMBINE TO CREATE A RICH IRIDESCENT GLASS SURFACE.