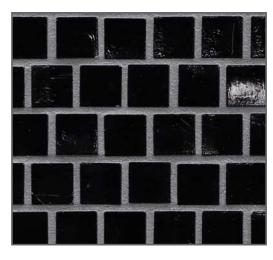

Junebug

Disco

Inked Mambo

## **OPAL SOLIDS**

LEGEND SAYS OPALS BRING BEAUTY, SUCCESS AND HAPPINESS TO ALL WHO WEAR THEM, AND EUROPEANS HAVE LONG CONSIDERED OPALS A SYMBOL OF HOPE, PURITY AND TRUTH. INSPIRED BY THE NAMESAKE GEMSTONE KNOWN FOR ITS INTERPLAY OF COLORS, OPAL SOLIDS BY MURRINE MOSAICS OFFERS AN EXQUISITE PALETTE IN WHICH COLOR, OPACITY AND SURFACE TEXTURE COMBINE TO CREATE A RICH IRIDESCENT GLASS SURFACE.