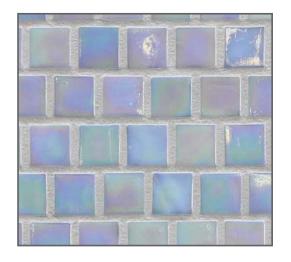

## **OPAL SOLIDS PATTERN**

TILE SIZE: 5/8 x 5/8"

## **OPAL SOLIDS**

LEGEND SAYS OPALS BRING BEAUTY, SUCCESS AND HAPPINESS TO ALL WHO WEAR THEM, AND EUROPEANS HAVE LONG CONSIDERED OPALS A SYMBOL OF HOPE, PURITY AND TRUTH. INSPIRED BY THE NAMESAKE GEMSTONE KNOWN FOR ITS INTERPLAY OF COLORS, OPAL SOLIDS BY MURRINE MOSAICS OFFERS AN EXQUISITE PALETTE IN WHICH COLOR, OPACITY AND SURFACE TEXTURE COMBINE TO CREATE A RICH IRIDESCENT GLASS SURFACE.

THE OPAL SOLIDS COLLECTION IS AVAILABLE IN 18 COLOR OPTIONS.

Please visit **MurrineMosaics.com** for our complete product offerings, Applications and installation instructions.

© 2024 MURRINE MOSAICS. ALL RIGHTS RESERVED.