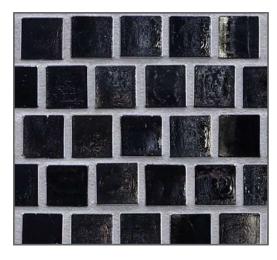

Junebug

Disco

Inked Mambo

## **OPAL SOLIDS**

LEGEND SAYS OPALS BRING BEAUTY, SUCCESS AND HAPPINESS TO ALL WHO WEAR THEM, AND EUROPEANS HAVE LONG CONSIDERED OPALS A SYMBOL OF HOPE, PURITY AND TRUTH. INSPIRED BY THE NAMESAKE GEMSTONE KNOWN FOR ITS INTERPLAY OF COLORS, OPAL SOLIDS BY MURRINE MOSAICS OFFERS AN EXQUISITE PALETTE IN WHICH COLOR, OPACITY AND SURFACE TEXTURE COMBINE TO CREATE A RICH IRIDESCENT GLASS SURFACE.