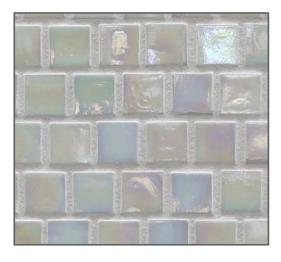

## **OPAL SOLIDS**

LEGEND SAYS OPALS BRING BEAUTY, SUCCESS AND HAPPINESS TO ALL WHO WEAR THEM, AND EUROPEANS HAVE LONG CONSIDERED OPALS A SYMBOL OF HOPE, PURITY AND TRUTH. INSPIRED BY THE NAMESAKE GEMSTONE KNOWN FOR ITS INTERPLAY OF COLORS, OPAL SOLIDS BY MURRINE MOSAICS OFFERS AN EXQUISITE PALETTE IN WHICH COLOR, OPACITY AND SURFACE TEXTURE COMBINE TO CREATE A RICH IRIDESCENT GLASS SURFACE.

THE OPAL SOLIDS COLLECTION IS AVAILABLE IN 18 COLOR OPTIONS.

Please visit **MurrineMosaics.com** for our complete product offerings, Applications and installation instructions.

© 2024 MURRINE MOSAICS. ALL RIGHTS RESERVED.