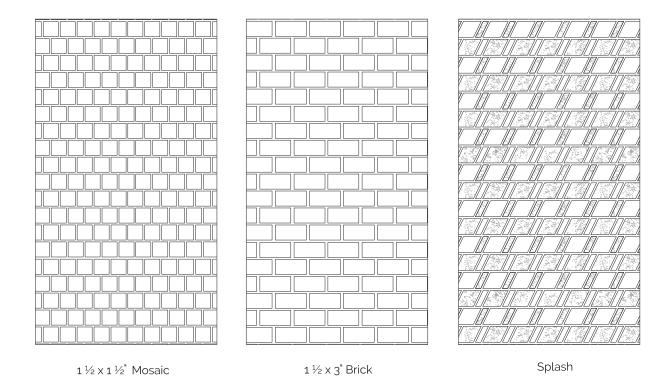

## 1½ X 1½" MOSAIC

## 1½ X 3" BRICK

# **SPLASH**

THE REFLECTIONS COLLECTION IS AVAILABLE IN 8 COLORS, 2 FINISHES, AND 3 PATTERNS: 1-1/2 X 1-1/2" MOSAIC, 1-1/2 X 3" BRICK, AND SPLASH.

Please visit **MurrineMosaics.com** for our complete product offerings, Applications and installation instructions.