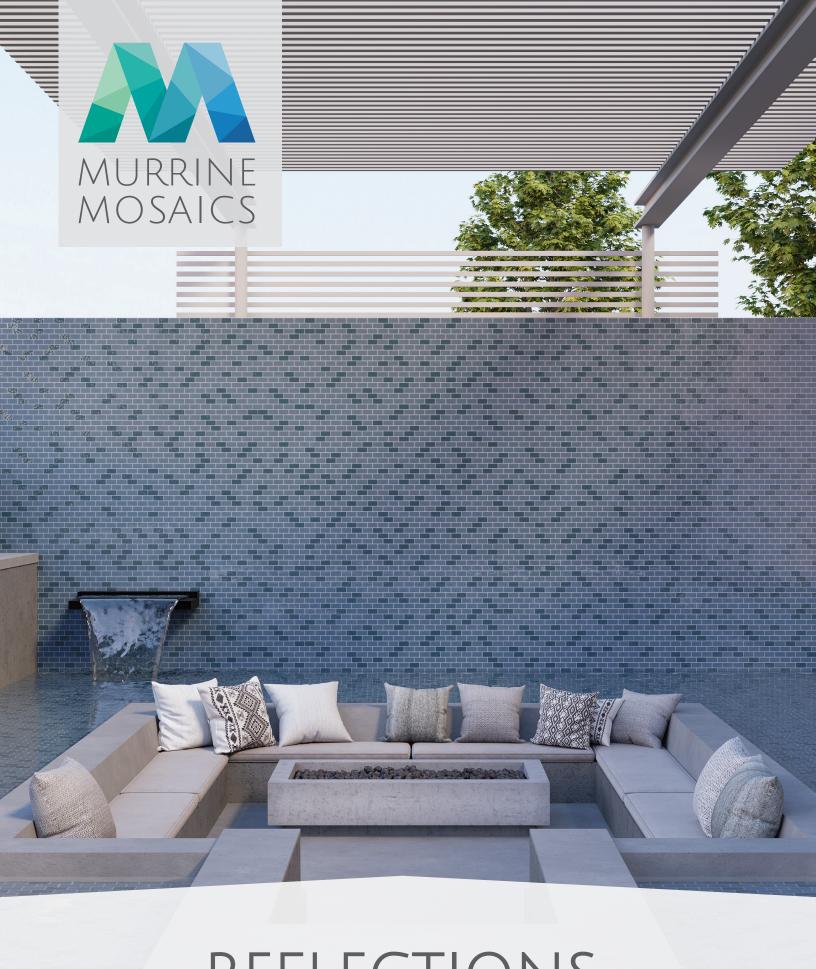

REFLECTIONS

# REFLECTIONS

JUST LIKE YOUR CHOICES IN FASHION OR FRIENDS, YOUR POOL DESIGN IS A REFLECTION OF YOUR PERSONALITY. REFLECTIONS GLASS MOSAICS USE COLOR AND TEXTURE TO TELL YOUR DESIGN STORY. THESE FLOAT-GLASS TILES SHOWCASE A PALETTE AND STYLE INSPIRED BY MODERN DESIGN—THE CLEAN, STRAIGHT LINES GIVE YOU REASON TO PAUSE AND EXHALE. CHOOSE THE NATURAL FINISH FOR AN ELEGANT AND TRANQUIL LOOK, AND THE MIXED FINISH FOR BOLDER EXPRESSION WITH ITS BLEND OF TEXTURED AND SMOOTH GLASS TILES. YOUR POOL SHOULD REFLECT WHO YOU ARE, SO FIND YOUR REFLECTION...AND DIVE IN.