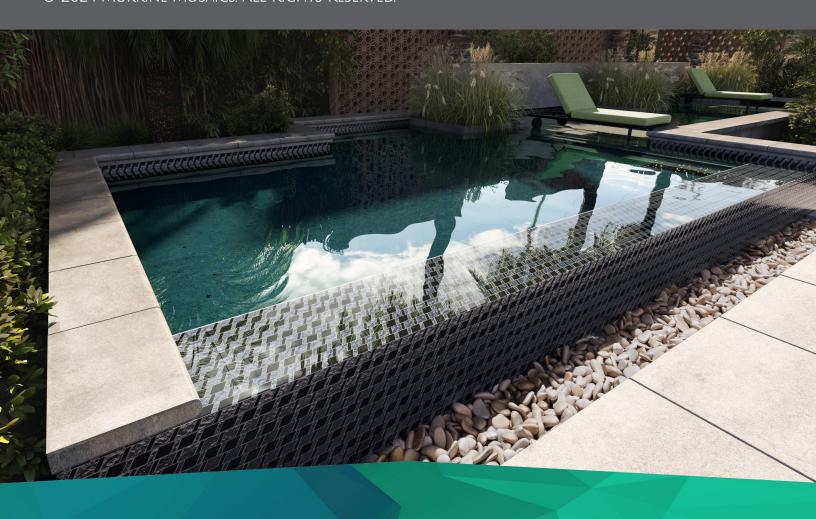

# REFLECTIONS

JUST LIKE YOUR CHOICES IN FASHION OR FRIENDS, YOUR POOL DESIGN IS A REFLECTION OF YOUR PERSONALITY. REFLECTIONS GLASS MOSAICS USE COLOR AND TEXTURE TO TELL YOUR DESIGN STORY. THESE FLOAT-GLASS TILES SHOWCASE A PALETTE AND STYLE INSPIRED BY MODERN DESIGN—THE CLEAN, STRAIGHT LINES GIVE YOU REASON TO PAUSE AND EXHALE. CHOOSE THE NATURAL FINISH FOR AN ELEGANT AND TRANQUIL LOOK, AND THE MIXED FINISH FOR BOLDER EXPRESSION WITH ITS BLEND OF TEXTURED AND SMOOTH GLASS TILES. YOUR POOL SHOULD REFLECT WHO YOU ARE, SO FIND YOUR REFLECTION...AND DIVE IN.