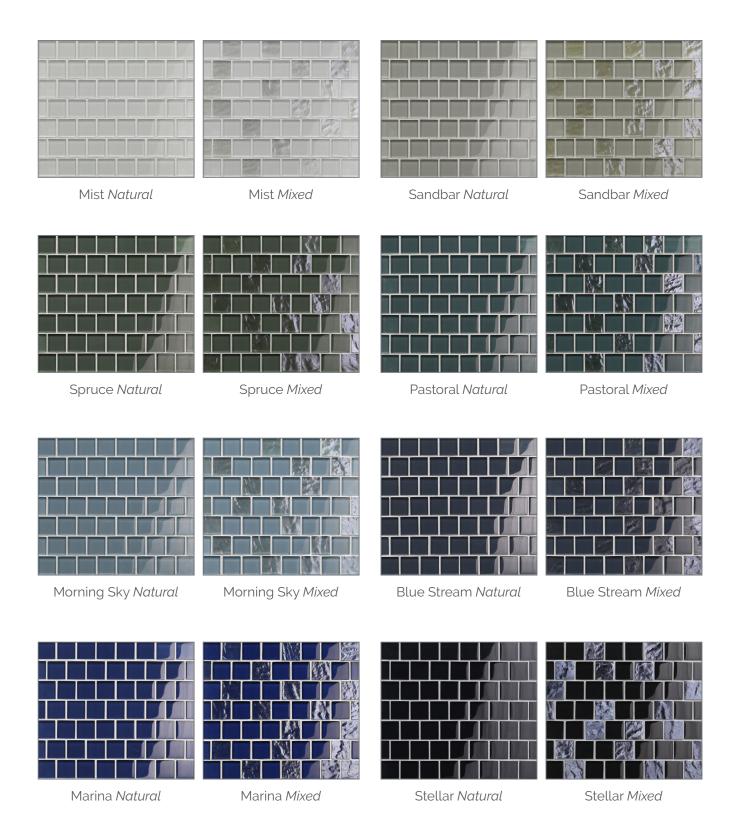

THE REFLECTIONS COLLECTION IS AVAILABLE IN 8 COLORS, 2 FINISHES, AND 3 PATTERNS: 1-1/2 X 1-1/2" MOSAIC, 1-1/2 X 3" BRICK, AND SPLASH.

Please visit **MurrineMosaics.com** for our complete product offerings, Applications and installation instructions.