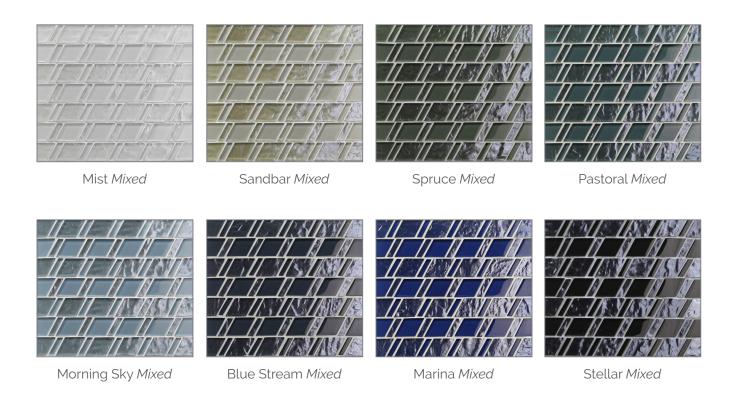

# REFLECTIONS

JUST LIKE YOUR CHOICES IN FASHION OR FRIENDS, YOUR POOL DESIGN IS A REFLECTION OF YOUR PERSONALITY. REFLECTIONS GLASS MOSAICS USE COLOR AND TEXTURE TO TELL YOUR DESIGN STORY. THESE FLOAT-GLASS TILES SHOWCASE A PALETTE AND STYLE INSPIRED BY MODERN DESIGN—THE CLEAN, STRAIGHT LINES GIVE YOU REASON TO PAUSE AND EXHALE. CHOOSE THE NATURAL FINISH FOR AN ELEGANT AND TRANQUIL LOOK, AND THE MIXED FINISH FOR BOLDER EXPRESSION WITH ITS BLEND OF TEXTURED AND SMOOTH GLASS TILES. YOUR POOL SHOULD REFLECT WHO YOU ARE, SO FIND YOUR REFLECTION...AND DIVE IN.

THE REFLECTIONS COLLECTION IS AVAILABLE IN 8 COLORS, 2 FINISHES, AND 3 PATTERNS: 1-1/2 X 1-1/2" MOSAIC, 1-1/2 X 3" BRICK, AND SPLASH.

Please visit **MurrineMosaics.com** for our complete product offerings, Applications and installation instructions.